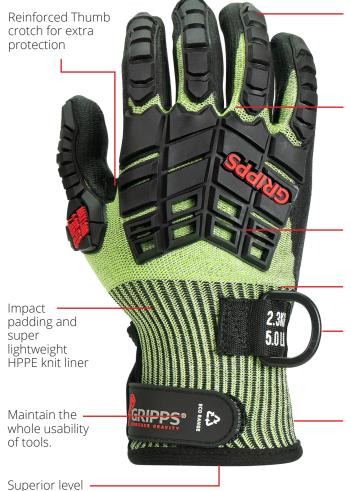

### **KEY FEATURES**

Ultra-Armour TPR Rear, protecting against the impact on the backs of hands

Made from recycled plastic & rubber nitrile (Every pair is made from 1x recycled plastic bottle!)

Carbon Neutral Certified

Water-Resistant

Load-rated tether anchor point

Compatible with GRIPPS® wrist tethers.