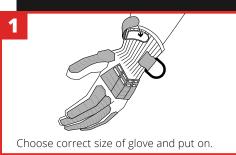

Load-rated tether anchor point

Compatible with GRIPPS® wrist tethers.

### **SPECIFICATIONS**

of comfort

| SKU                                                                                    | MAX LOAD       | MAX TETHER LENGTH | SIZES    | GAUGE |
|----------------------------------------------------------------------------------------|----------------|-------------------|----------|-------|
| S21628-3XL<br>S21628-2XL<br>S21628-XL<br>S21628-L<br>S21628-M<br>S21628-S<br>S21628-XS | 2.3KG   5.0LBS | 25CM   9.8IN      | XS - 3XL | 13    |

| EN 388:2016 | ANSI/ASTM | ANSI/ISEA | CARBON NEUTRAL |
|-------------|-----------|-----------|----------------|
|             | Cut Level | 138:2019  | Certified      |
| 4X43EP      | A5        | 2         | YES            |

## **HOW TO USE**









@GRIPPSGLOBAL

f У □ in

#ConquerGravity