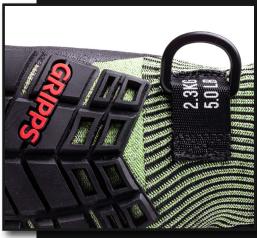

ANSI/ISEA 121-2018 COMPLIANT

**5.0**<sub>LB</sub>

2.3<sub>KG</sub>

MAX LOAD:

### **SPECIFICATIONS**

of comfort

| SKU                                                                                    | MAX LOAD       | MAX TETHER LENGTH | SIZES    | GAUGE |
|----------------------------------------------------------------------------------------|----------------|-------------------|----------|-------|
| S21628-3XL<br>S21628-2XL<br>S21628-XL<br>S21628-L<br>S21628-M<br>S21628-S<br>S21628-XS | 2.3KG   5.0LBS | 25CM   9.8IN      | XS - 3XL | 13    |