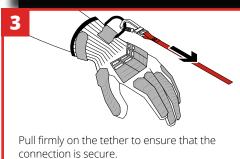

ad-rated tether anchor point

Compatible with GRIPPS® wrist tethers.

### **SPECIFICATIONS**

of comfort

| SKU                                                                                    | MAX LOAD       | MAX TETHER LENGTH | SIZES    | GAUGE |
|----------------------------------------------------------------------------------------|----------------|-------------------|----------|-------|
| S21628-3XL<br>S21628-2XL<br>S21628-XL<br>S21628-L<br>S21628-M<br>S21628-S<br>S21628-XS | 2.3KG   5.0LBS | 25CM   9.8IN      | XS - 3XL | 13    |

| EN 388:2016 | ANSI/ASTM | ANSI/ISEA | CARBON NEUTRAL |
|-------------|-----------|-----------|----------------|
|             | Cut Level | 138:2019  | Certified      |
| 4X43EP      | A5        | 2         | YES            |

## **HOW TO USE**









@GRIPPSGLOBAL

f У □ in

#ConquerGravity