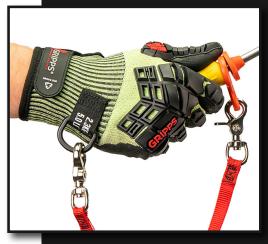

Water-Resistant

Load-rated tether anchor point

Compatible with GRIPPS® wrist tethers.

## **HOW TO USE**

@GRIPPSGLOBAL

f У □ in

#ConquerGravity