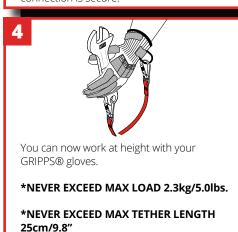

ANSI/ISEA 121-2018 COMPLIANT

**5.0**<sub>LB</sub>

2.3<sub>KG</sub>

MAX LOAD:

### **SPECIFICATIONS**

of comfort

| SKU                                                                                    | MAX LOAD       | MAX TETHER LENGTH | SIZES    | GAUGE |
|----------------------------------------------------------------------------------------|----------------|-------------------|----------|-------|
| S21628-3XL<br>S21628-2XL<br>S21628-XL<br>S21628-L<br>S21628-M<br>S21628-S<br>S21628-XS | 2.3KG   5.0LBS | 25CM   9.8IN      | XS - 3XL | 13    |

## **HOW TO USE**

@GRIPPSGLOBAL

f У □ in

#ConquerGravity