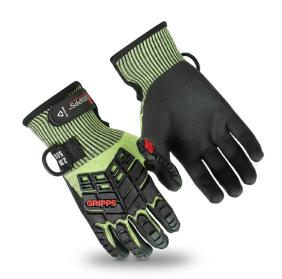

# C5 ECO IMPACT GLOVE

A world first, the GRIPPS® C5 Eco Impact Glove is a carbon-neutral, impact protective glove with an in-built load-rated tether anchor point. Constructed from recycled plastic & nitrile rubber, the C5 Eco Impact is the newest innovation in industrial gloves.

### **KEY FEATURES**

Ultra-Armour TPR Rear, protecting against the impact on the backs of hands

Made from recycled plastic & rubber nitrile (Every pair is made from 1x recycled plastic bottle!)

Carbon Neutral Certified

Water-Resistant

Load-rated tether anchor point

Compatible with GRIPPS® wrist tethers.