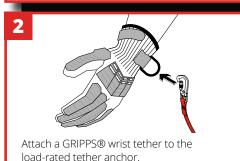

Water-Resistant

Load-rated tether anchor point

Compatible with GRIPPS® wrist tethers.

## **HOW TO USE**

@GRIPPSGLOBAL

f У □ in

#ConquerGravity